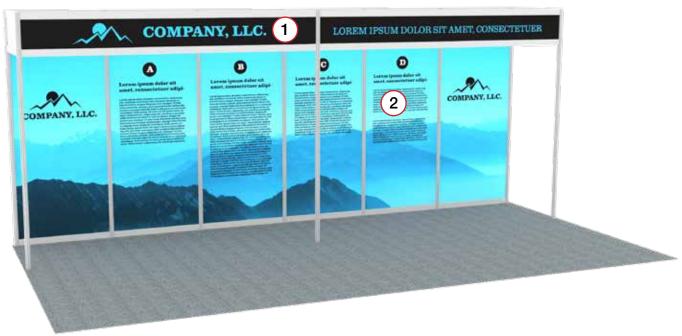

#### **Booth Guidelines**

- 20'x20' booth designs require approval by show management.
- In-line booth displays are not permitted to block the sight-line of the row.
- Booth display must remain inside the designated, reserved space.