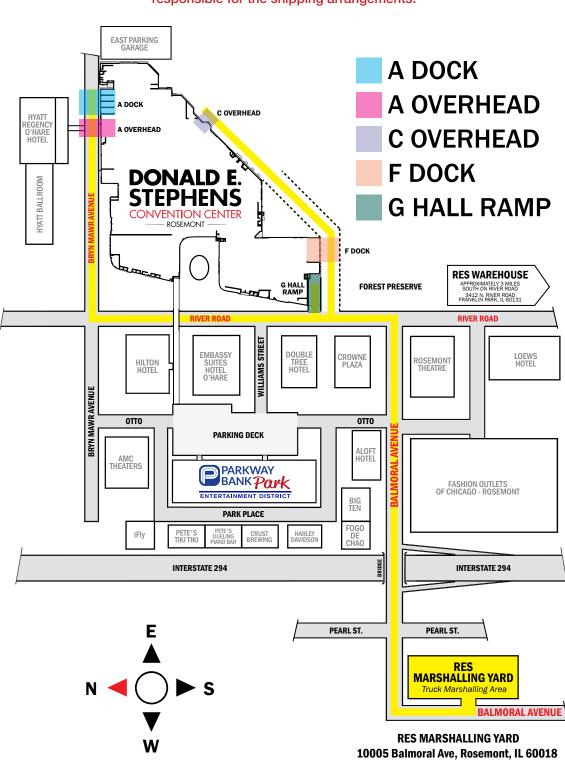

or's materials which may make it impossible or impractical to exhibit same.
- 10) All exhibits and exhibit material of any type handled by Rosemont Exposition Services is insured by Rosemont Exposition Services at a value not to exceed twenty-five cents (\$.25) per pound and not to exceed a maximum of fifty dollars (\$50.00) per claim.

## Freight Check-In Procedures



All vehicles delivering or picking up freight at the Donald E. Stephens Convention Center are required to check in at the RES Marshalling Yard before arriving at the convention center. Once your driver has checked in, their vehicle will be directed to the proper door or dock for unloading or loading.

Please make sure this map gets forwarded to the trucking company representative responsible for the shipping arrangements.



## RES Freight Services



RES Freight Services offers a choice of carriers with competitive discounted pricing and a variety of services for all shipping needs.

## RECOMMENDED LTL GROUND AND LOCAL CARRIER:



**Delivering Performance** 

800-643-3525 • 479-442-6301-Local www.airwaysfreight.com email us at UrgentInfo@airwaysfreight.com



888-536-5699 • tradeshows@saia.com www.saia.com

## **OPTIONAL LTL CARRIERS:**



800-654-7019 tradeshow@freight.abf.com www.abfs.com

## RECOMMENDED AIR FREIGHT CARRIER INTERNATIONAL CUSTOMS BROKER:



**Delivering Performance** 

800-643-3525 • 479-442-6301-Local www.airwaysfreight.com email us at UrgentInfo@airwaysfreight.com

Exhibiting companies are also welcome to ship show materials into and out of the Donald E. Stephens Convention Center and ad