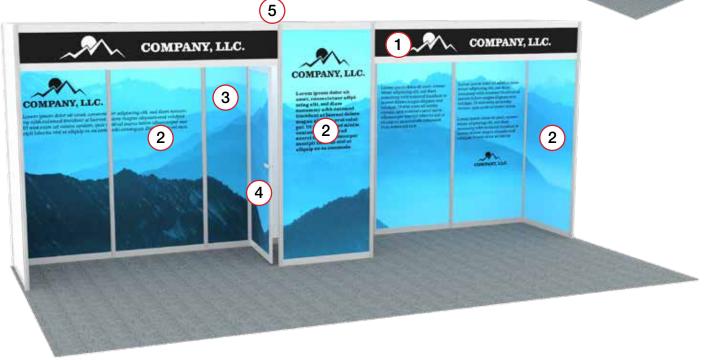

#### **Booth Guidelines**

- 20'x20' booth designs require approval by show management.
- In-line booth displays are not permitted to block the sight-line of the row.
- Booth display must remain inside the designated, reserved space.