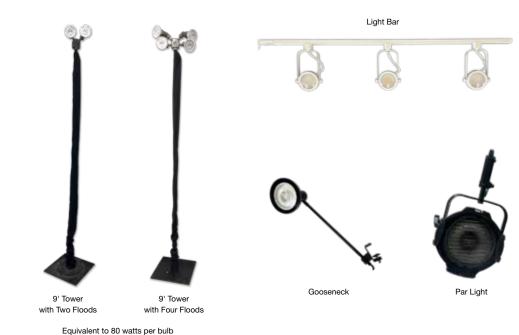

RATES:**

Straight Time: \$124.00/hr Overtime: \$186.00/hr. Double Time: \$248.00/hr.

#### **HOURLY LABOR RATES:**

Straight Time: \$129.00/hr Overtime: \$193.50/hr. Double Time: \$258.00/hr.

All work done after 4:00 pm Monday-Friday, and between 8:00 am and 4:00 pm Saturday will be charged at the overtime rate. After 4:00 pm Saturday, and before 8:00 am Monday will be at the double time rate.

#### LOCATION:

Labor charges will be added when submitting a layout

Please identify and show service units, power connections and tower lights. Indicate booth dimensions. Heavy duty service should be accompanied with a detailed floor plan.

\*\$90.00 late fee if neutral is required but not indicated

Each additional H.P. add \$40.00

Indicate next to required amps actual horsepower to be used.



# **LIGHTING**

Power Strip

Quad Box

Rates include rental, installation, removal and current consumption.

|                               | QTY | DISCOUNT | STANDARD | TOTAL |
|-------------------------------|-----|----------|----------|-------|
| 9' Tower with Two (2) Floods  | x   | \$180.00 | \$260.00 | \$    |
| 9' Tower with Four (4) Floods | x   | \$230.00 | \$300.00 | \$    |
| Gooseneck                     | x   | \$95.00  | \$135.00 | \$    |
| Par Light                     | x   | \$275.00 | \$400.00 | \$    |
| Light Bar                     | x   | \$350.00 | \$450.00 | \$    |
| MISCELLANEOUS                 |     |          |          |       |
|                               | QTY | DISCOUNT | STANDARD | TOTAL |
| Ext. Cords 25' (Single Cap)   | x   | \$15.00  | \$22.50