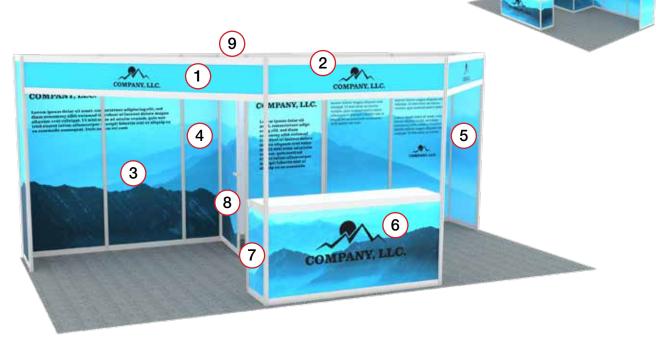

#### **Booth Guidelines**

- 20'x20' booth designs require approval by show management.
- In-line booth displays are not permitted to block the sight-line of the row.
- Booth display must remain inside the designated, reserved space.