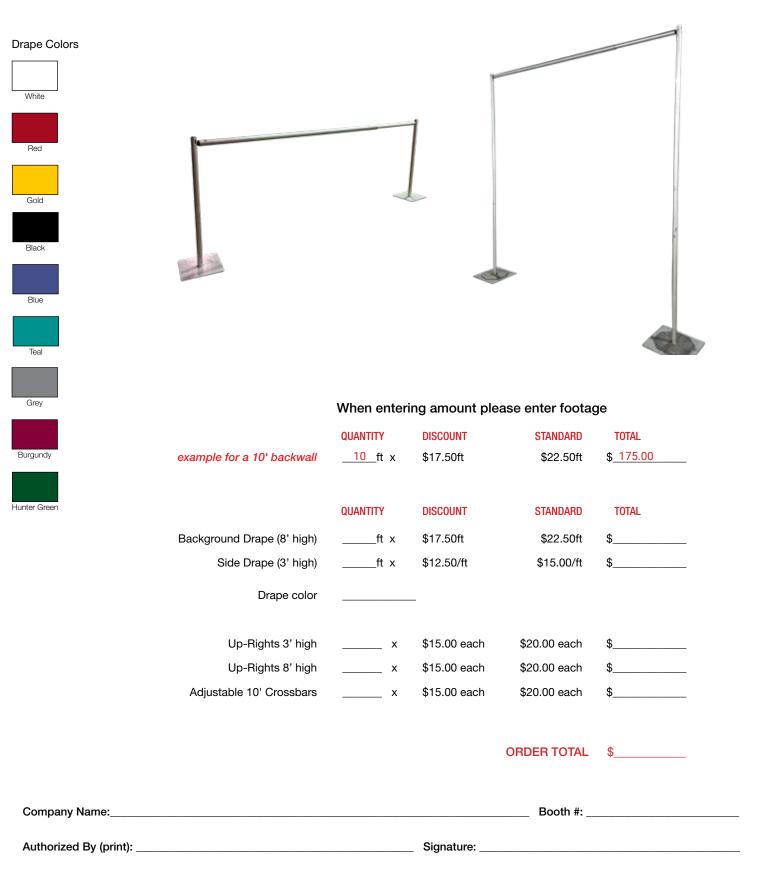

.50 each  | \$22.50 each  | \$    |
| Large Trash Can                            | x        | \$35.00 each  | \$50.00 each  | \$    |
| Park Bench                                 | x        | \$175.00 each | \$225.00 each | \$    |
| Clothes Rack                               | x        | \$95.00 each  | \$120.00 each | \$    |

\$125.00 each

\$125.00 each

ORDER TOTAL \$\_\_\_\_\_

\$200.00 each

\$145.00 each

| Company Name:          |            | Booth #: |
|------------------------|------------|----------|
| Authorized By (print): | Signature: |          |

Exhibits: June 18-19, 2025 Discount Deadline: May 26, 2025

### Drape & Equipment



Please Mail, E-mail or Fax Completed Form to RES:

9291 West Bryn Mawr, Rosemont, IL 60018 | Fax 847-696-9797 customerservice@rosemontexpo.com



Exhibits: June 18-19, 2025

Discount Deadline: May 26, 2025

## Standard Counters and Workstations



Please Mail, E-mail or Fax Completed Form to RES:

9291 West Bryn Mawr, Rosemont, IL 60018 | Fax 847-696-9797
customerservice@rosemontexpo.com

RES has a complete line of computer stands and workstations in stock and ready to use. Each of the units pictured below includes your company graphics where indicated, as well as delivery and set-up. Computer equipment and monitors are available to rent on the Audio Visual order form included in the service manual.

Artwork can be submitted to Chris Sowa at csowa@rosemontexpo.com.

| Meter Counter Blank Panel Colors Available: black, grey, white Overall Size: 41 1/2" wide x 39" tall x 21" deep Graphic Size: 38 1/4" wide x 34 3/8" tall  Panel Colo