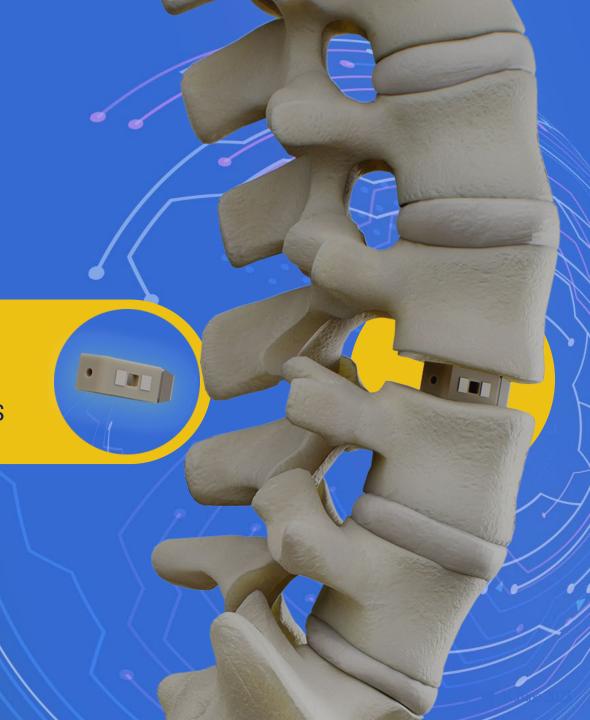

The SmartFuse **CAGE**: a first-ofkind active intervertebral spacer with embedded SmartFuse technology

- Hermetically sealed
- No battery
- Wireless power and comms
- Independently activated electrodes
- Stimulation
- Impedance measurements