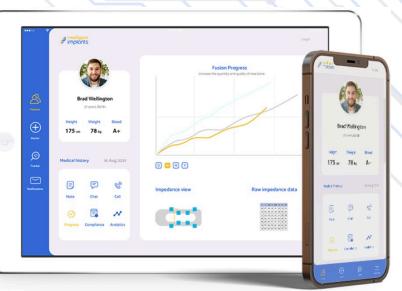

## Real-Time Clinical Data is a Game Changer

The SmartFuse CLOUD Physician Portal will provide real-time clinical information and control of the SmartFuse implant (and support reimbursement for remote monitoring)

// Remote Monitoring:

The physician will have access to real-time data:

SmartFuse® wireless technology at the intersection of digital medicine and orthopedics

// FOR MORE INFORMATION

ben@intelligentimplants.ie