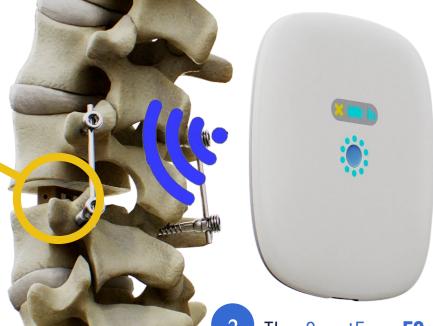

The SmartFuse CAGE
uses electrical signals and
an array of electrodes to
accelerate, control, and
measure bone growth

The SmartFuse **ECaP** is a medical "wearable" that wirelessly powers and communicates with the implant

The SmartFuse **CLOUD** links the patient and physician to the SmartFuse system with information to support patient compliance and real-time clinical monitoring / decision making.