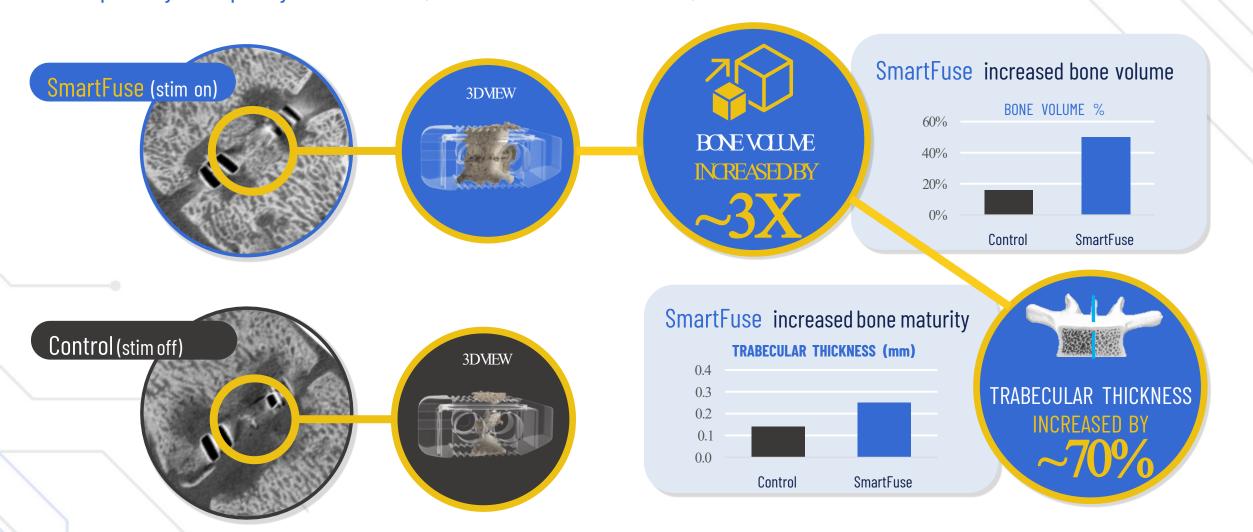

### Accelerate and Control: Stimulation Exactly Where it's Needed

Large-animal studies have demonstrated that SmartFuse active stimulation can increase the quantity and quality of new bone (vs non stimulated fusions)