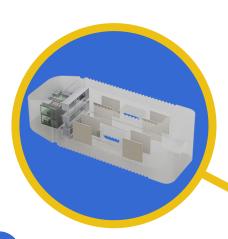

## Solution // The SmartFuse Technology

// Embedded electronics and a multi-electrode stimulation & sensing array provides precise directional control over the formation of new bone and spatially resolved sensing of new bone

The SmartFuse **CAGE**: a first-ofkind active intervertebral spacer with embedded SmartFuse technology

- Hermetically sealed
- No battery
- Wireless power and comms
- Independently activated electrodes
- Stimulation
- Impedance measurements