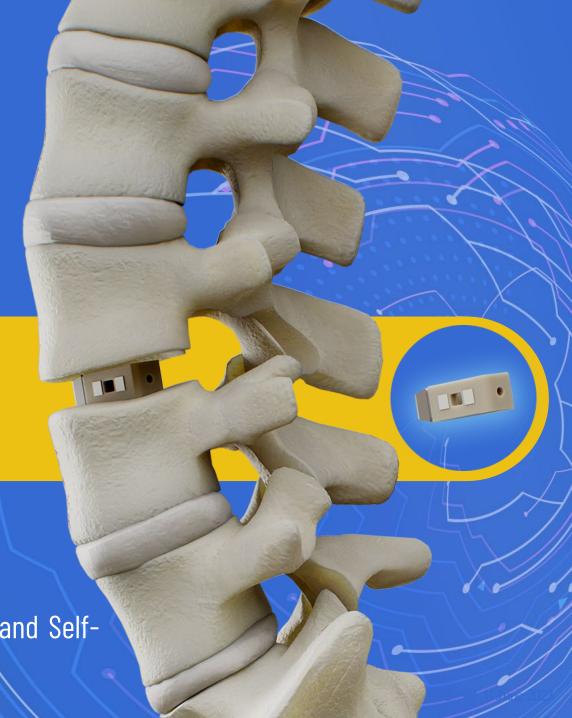

The SmartFuse CAGE
uses electrical signals and
an array of electrodes to
accelerate, control, and
measure bone growth

The SmartFuse **ECaP** is a medical "wearable" that wirelessly powers and communicates with the implant

The SmartFuse **CAGE**: a first-ofkind active intervertebral spacer with embedded SmartFuse technology

- Hermetically sealed
- No battery
- Wireless power and comms
- Independently activated electrodes
- Stimulation
- Impedance measurements