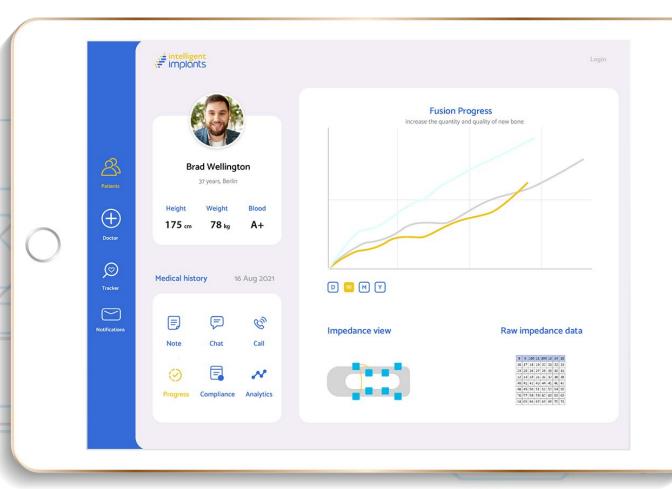

## Real-Time Clinical Data is a Game Changer

The SmartFuse CLOUD Physician Portal will provide real-time clinical information and control of the SmartFuse implant (and support reimbursement for remote monitoring)

// Remote Monitoring:

The physician will have access to real-time data:

SmartFuse® wireless technology at the intersection of digital medicine and orthopedics

// FOR MORE INFORMATION

ben@intelligentimplants.ie